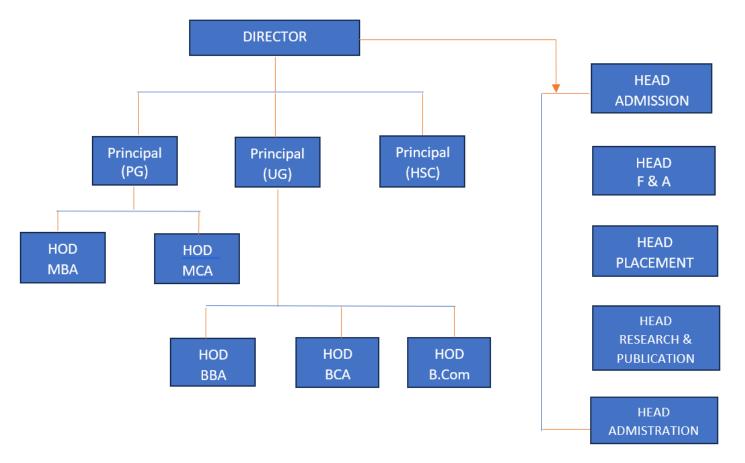

- Frequency of the Board Meeting and Academic Advisory Body: Quarterly
- Organizational chart and processes: